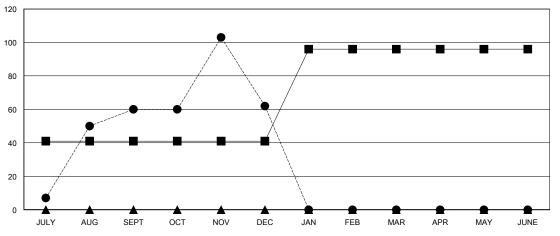

## GOALS AND ACTUAL MEMBERS CUMULATIVE

| - <b>II</b> - ME | MBER | GROWTH | NET | GOAL |
|------------------|------|--------|-----|------|
|------------------|------|--------|-----|------|

- ● - MEMBER GROWTH ACTUAL

## District 3231A4

GMT: LOCATION INDIA GMT CA

| Clubs                 |               |           |               | Members               |                       |                         |                                                    |
|-----------------------|---------------|-----------|---------------|-----------------------|-----------------------|-------------------------|----------------------------------------------------|
| RESULTS FOR 2023-2024 |               |           |               | RESULTS FOR 2023-2024 |                       |                         |                                                    |
| QUARTER               | NEW CLUB GOAL | NEW CLUBS | DROPPED CLUBS | QUARTER MEMB          | ER GROWTH NET<br>GOAL | MEMBER GROWTH<br>ACTUAL | DROPPED<br>MEMBERS ACTUAL<br>(including transfers) |
| JULY/AUG/SEPT         | 2             | 2         | 3             | JULY/AUG/SEPT         | 41                    | 186                     | 102                                                |
| OCT/NOV/DEC           | 0             | 3         | 3             | OCT/NOV/DEC           | 0                     | 98                      | 86                                                 |
| JAN/FEB/MAR           | 1             | 0         | 0             | JAN/FEB/MAR           | 55                    | 0                       | 0                                                  |
| APR/MAY/JUNE          | 0             | 0         | 0             | APR/MAY/JUNE          | 0                     | 0                       | 0                                                  |