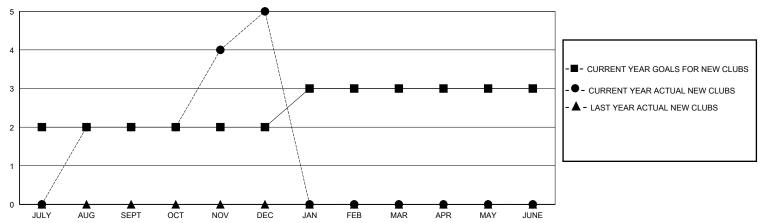

## GOALS AND ACTUAL NEW CLUBS CUMULATIVE

## District 3231A4

GMT: LOCATION INDIA GMT CA

| Clubs                 |               |           |               | Members               |                       |                         |                                                    |
|-----------------------|---------------|-----------|---------------|-----------------------|-----------------------|-------------------------|----------------------------------------------------|
| RESULTS FOR 2023-2024 |               |           |               | RESULTS FOR 2023-2024 |                       |                         |                                                    |
| QUARTER               | NEW CLUB GOAL | NEW CLUBS | DROPPED CLUBS | QUARTER MEMB          | ER GROWTH NET<br>GOAL | MEMBER GROWTH<br>ACTUAL | DROPPED<br>MEMBERS ACTUAL<br>(including transfers) |
| JULY/AUG/SEPT         | 2             | 2         | 3             | JULY/AUG/SEPT         | 41                    | 186                     | 102                                                |
| OCT/NOV/DEC           | 0             | 3         | 3             | OCT/NOV/DEC           | 0                     | 98                      | 86                                                 |
| JAN/FEB/MAR           | 1             | 0         | 0             | JAN/FEB/MAR           | 55                    | 0                       | 0                                                  |
| APR/MAY/JUNE          | 0             | 0         | 0             | APR/MAY/JUNE          | 0                     | 0                       | 0                                                  |